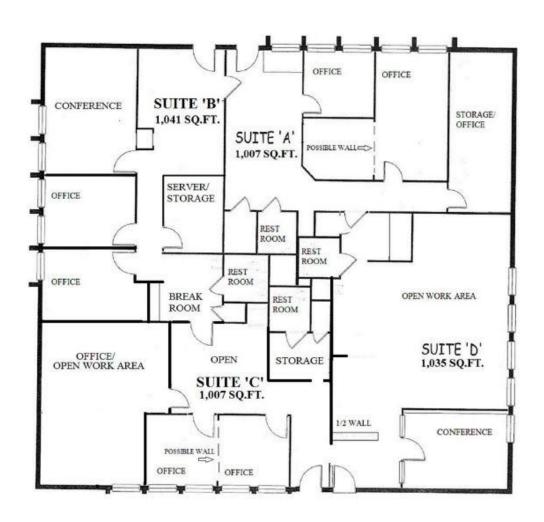

### Professional Office Space from 1,007 to 4,092 square feet

### Unit A - 1,007 SQ. FT. - \$16/sqft

Flexible Floor Plan 3 or 4 Offices Coffee Alcove Restroom combinable with Units B and/or D

#### Unit B - 1,041 SQ. FT. - \$17.50/sqft

Wood Floors
Reception Area
2 Offices
Conference Room
Storage Room
Break Room with Cherry Cabinets
Restroom
combinable with Units A and/or C

#### Unit C - 1,007 SQ.FT. - \$16/sqft

Large Open Work Area/Large Office Open Work Area Storage Room Restroom combinable with Units B and/or D

#### Unit D - 1,035 SQ.FT. - \$16/sqft

Reception
Conference
Open Work Area
Restroom
combinable with Units A and/or C